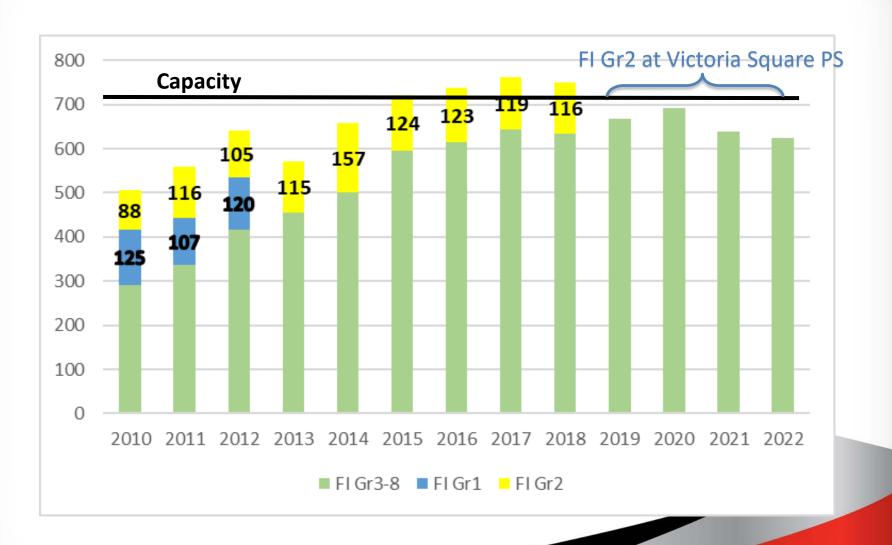

## Victoria Square PS and Sir Wilfrid Laurier PS French Immersion

December 5, 2022

**Inspire** Learning.

#### French Immersion in York Region DSB

- ➤ Maintain Grade 1 entry
- ➤ No capping
- > FI program offered in a variety of settings
  - Single Track
  - Dual Track
  - Primary Dual Track (Gr 1, Gr 1-2, Gr 1-3 grade structure)
- This allows for the flexibility needed to address local needs across the Region

#### **Location of FI Primary Dual Track Schools**



#### Victoria Square PS/Sir Wilfrid Laurier PS FI Boundary



#### Sir Wilfrid Laurier PS Historical Enrolment



#### Victoria Square PS Historical Enrolment



# Victoria Square PS/Sir Wilfrid Laurier PS FI Program Grade 1 Intake by Feeder

|                             | Feeder |        |      | Feeder |        |      | Feeder |        |      | Feeder |        |      |
|-----------------------------|--------|--------|------|--------|--------|------|--------|--------|------|--------|--------|------|
|                             | May 22 | Sept22 | FI % | May 21 | Oct 21 | FI % | May 20 | Oct 20 | FI % | May 19 | Oct 19 | FI % |
| Feeder Enrolment            | 577    | 79     | 14%  | 512    | 59     | 12%  | 576    | 79     | 14%  | 537    | 56     | 10%  |
|                             |        |        |      |        |        |      |        |        |      |        |        |      |
| From fe