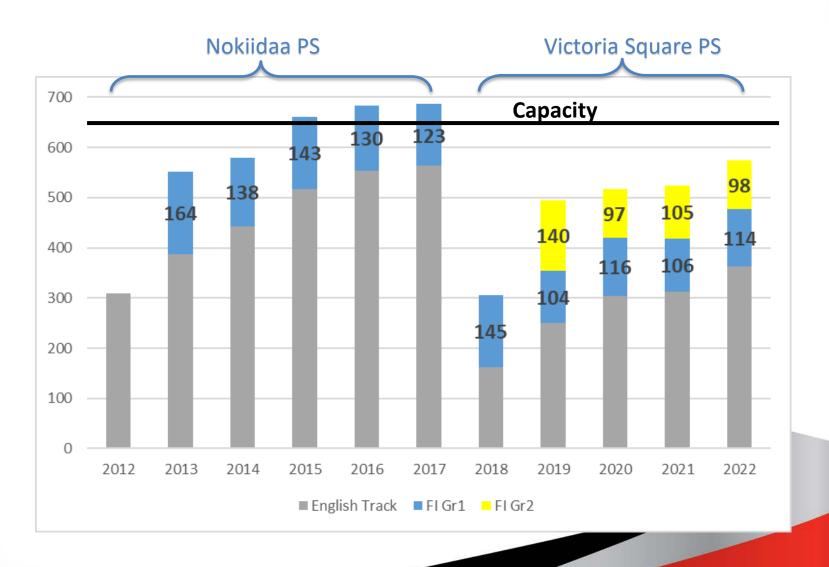

## Victoria Square PS and Sir Wilfrid Laurier PS French Immersion

December 5, 2022

**Inspire** Learning.

#### French Immersion in York Region DSB

- ➤ Maintain Grade 1 entry
- ➤ No capping
- > FI program offered in a variety of settings
  - Single Track
  - Dual Track
  - Primary Dual Track (Gr 1, Gr 1-2, Gr 1-3 grade structure)
- This allows for the flexibility needed to address local needs across the Region

#### **Location of FI Primary Dual Track Schools**



#### Victoria Square PS/Sir Wilfrid Laurier PS FI Boundary



#### Sir Wilfrid Laurier PS Historical Enrolment



#### Victoria Square PS Historical Enrolment



# Victoria Square PS/Sir Wilfrid Laurier PS FI Program Grade 1 Intake by Feeder

|                             | Feeder |        |      | Feeder |        |      | Feeder |        |      | Feeder |        |      |
|-----------------------------|--------|--------|------|--------|--------|------|--------|--------|------|--------|--------|------|
|                             | May 22 | Sept22 | FI % | May 21 | Oct 21 | FI % | May 20 | Oct 20 | FI % | May 19 | Oct 19 | FI % |
| Feeder Enrolment            | 577    | 79     | 14%  | 512    | 59     | 12%  | 576    | 79     | 14%  | 537    | 56     | 10%  |
|                             |        |        |      |        |        |      |        |        |      |        |        |      |
| From feeders                |        | 79     | 69%  |