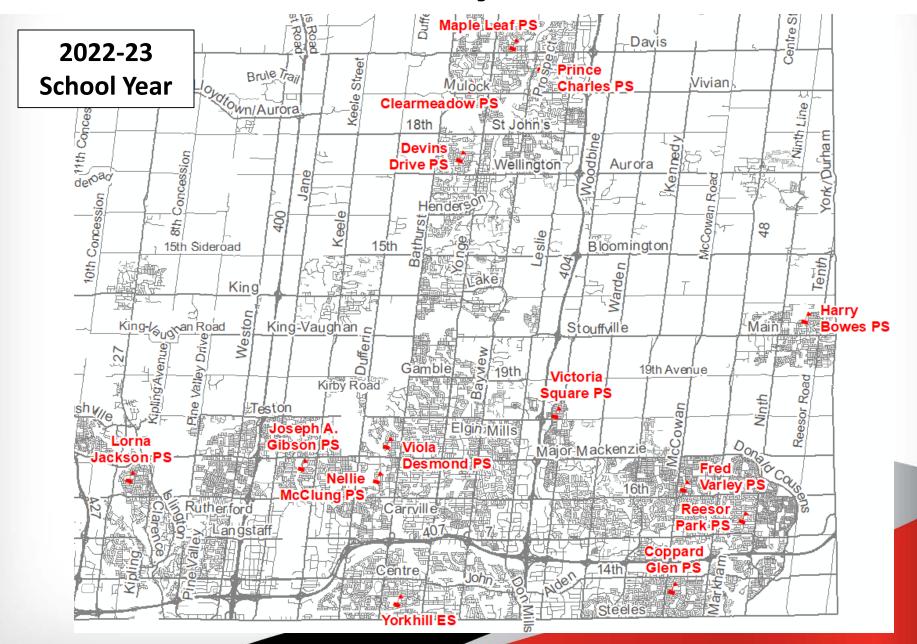

## Victoria Square PS and Sir Wilfrid Laurier PS French Immersion

December 5, 2022

**Inspire** Learning.

#### French Immersion in York Region DSB

- ➤ Maintain Grade 1 entry
- ➤ No capping
- > FI program offered in a variety of settings
  - Single Track
  - Dual Track
  - Primary Dual Track (Gr 1, Gr 1-2, Gr 1-3 grade structure)
- This allows for the flexibility needed to address local needs across the Region

#### **Location of FI Primary Dual Track Schools**



#### Victoria Square PS/Sir Wilfrid Laurier PS FI Boundary



#### Sir Wilfrid Laurier PS Historical Enrolment



#### Victoria Square PS Historical Enrolment



# Victoria Square PS/Sir Wilfrid Laurier PS FI Program Grade 1 Intake by Feeder

|                             | Feeder |        |      | Feeder |        |      | Feeder |        |      | Feeder |        |      |
|-----------------------------|--------|--------|------|--------|--------|------|--------|--------|------|--------|--------|------|
|                             | May 22 | Sept22 | FI % | May 21 | Oct 21 | FI % | May 20 | Oct 20 | FI % | May 19 | Oct 19 | FI % |
| Feeder Enrolment            | 577    | 79     | 14%  | 512    | 59     | 12%  | 576    | 79     | 14%  | 537    | 56     | 10%  |
|