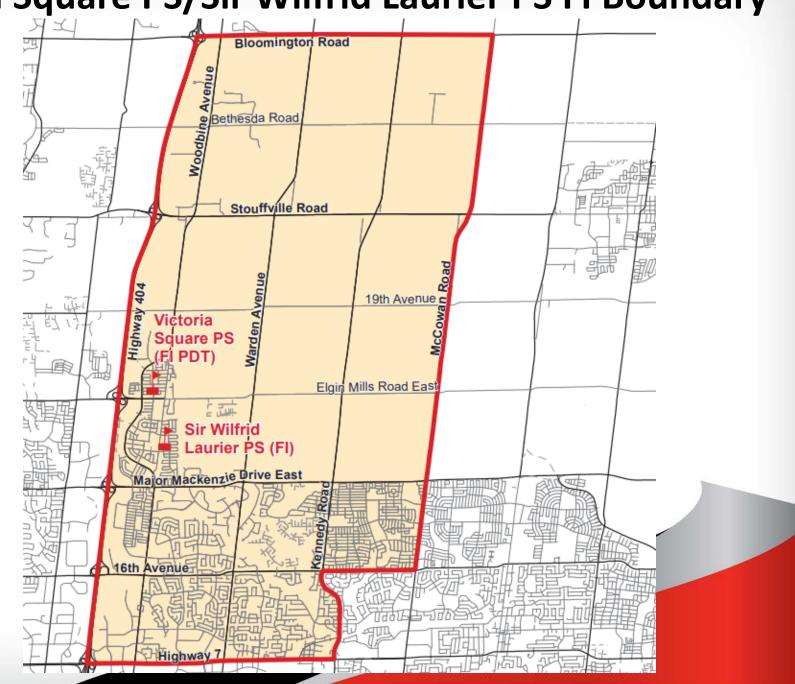

## Victoria Square PS and Sir Wilfrid Laurier PS French Immersion

December 5, 2022

**Inspire** Learning.

#### French Immersion in York Region DSB

- ➤ Maintain Grade 1 entry
- ➤ No capping
- > FI program offered in a variety of settings
  - Single Track
  - Dual Track
  - Primary Dual Track (Gr 1, Gr 1-2, Gr 1-3 grade structure)
- This allows for the flexibility needed to address local needs across the Region

#### **Location of FI Primary Dual Track Schools**



#### Victoria Square PS/Sir Wilfrid Laurier PS FI Boundary



#### Sir Wilfrid Laurier PS Historical Enrolment



#### Victoria Square PS Historical Enrolment



# Victoria Square PS/Sir Wilfrid Laurier PS FI Program Grade 1 Intake by Feeder

|                             | Feeder |        |      | Feeder |        |      | Feeder |        |      | Feeder |        |      |
|-----------------------------|--------|--------|------|--------|--------|------|--------|--------|------|--------|--------|------|
|                             | May 22 | Sept22 | FI % | May 21 | Oct 21 | FI % | May 20 | Oct 20 | FI % | May 19 | Oct 19 | FI % |
| Feeder Enrolment            | 577    | 79     | 14%  | 512    | 59     | 12%  | 576    | 79     | 14%  | 537    | 56     | 10%  |
|                             |        |        |      |        |        |      |