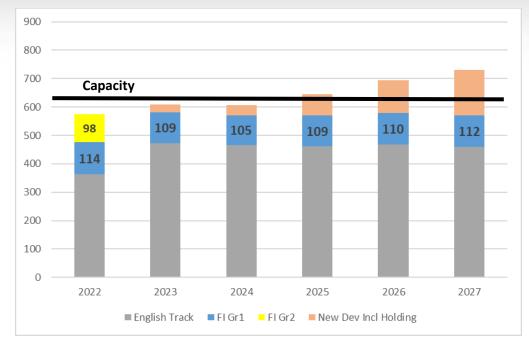

40     | 38%  |        | 34     | 29%  |        | 44     | 42%  |
| Other - outside feeder list |        | 1      | 1%   |        | 7      | 7%   |        | 3      | 3%   |        | 4      | 4%   |
| Total                       |        | 114    |      |        | 106    |      |        | 116    |      |        | 104    |      |

#### French Immersion Accommodation Plan

- ➤ Current Grade 1 French Immersion students at Victoria Square PS attend Sir Wilfrid Laurier PS for Grade 2 in 2023
- ➤ In September 2023 Sir Wilfrid Laurier PS offers Grades 2-8 French Immersion and Victoria Square PS offers Grade 1 French Immersion
- The boundary will not be altered for this change
- ➤ Enrolment is monitored on annual basis to determine if a future change is required

### Victoria Square PS Projection



## Sir Wilfrid Laurier PS Projection



#### **Transportation (Policy 680.0)**

- > Students are eligible for transportation if:
  - JK-3 students live >1.2km from school
  - Grade 4-8 students >1.6km from school
- ➤ Student Transportation Services will determine routes in summer months
  - <u>schoolbuscity.com</u> > Find Your Bus Stop,
    enter your address
- Transportation stops will be posted in mid to late August 2023

#### **Timelines for Implementation**

- ➤ School Councils & Staff Meetings
  - December 5, 2022
- ➤ Communication January 2023
  - YRDSB French Immersion Program Website:
    - ➤ December 2022 /January 2023
  - French Immersion Information Session:
    - ➤ January 2023
- ➤ Learning Equity & Well-Being Standing Committee
  - Spring 2023
- > Implementation
  - Septembe