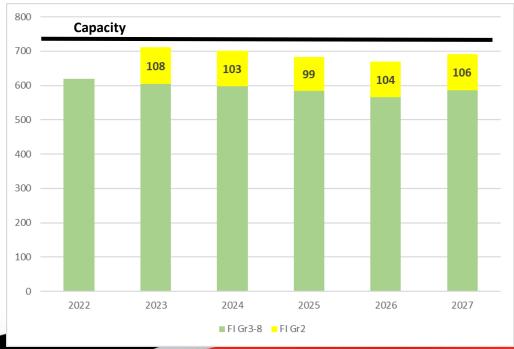

| 44     | 42%  |
| Other - outside feeder list |        | 1      | 1%   |        | 7      | 7%   |        | 3      | 3%   |        | 4      | 4%   |
| Total                       |        | 114    |      |        | 106    |      |        | 116    |      |        | 104    |      |

#### French Immersion Accommodation Plan

- ➤ Current Grade 1 French Immersion students at Victoria Square PS attend Sir Wilfrid Laurier PS for Grade 2 in 2023
- ➤ In September 2023 Sir Wilfrid Laurier PS offers Grades 2-8 French Immersion and Victoria Square PS offers Grade 1 French Immersion
- The boundary will not be altered for this change
- ➤ Enrolment is monitored on annual basis to determine if a future change is required

### Victoria Square PS Projection



## Sir Wilfrid Laurier PS Projection



#### **Transportation (Policy 680.0)**

- > Students are eligible for transportation if:
  - JK-3 students live >1.2km from school
  - Grade 4-8 students >1.6km from school
- ➤ Student Transportation Services will determine routes in summer months
  - <u>schoolbuscity.com</u> > Find Your Bus Stop,
    enter your address
- Transportation stops will be posted in mid to late August 2023

#### **Timelines for Implementation**

- ➤ School Councils & Staff Meetings
  - December 5, 2022
- ➤ Communication January 2023
  - YRDSB French Immersion Program Website:
    - ➤ December 2022 /January 2023
  - French Immersion Information Session:
    - ➤ January 2023
- ➤ Learning Equity & Well-Being Standing Committee
  - Spring 2023
- > Implementation
  - September 2023

#### **Gr1 French Immersion Regi